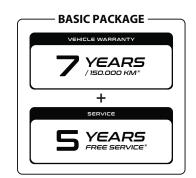

| •              |  |

|                            | PENINSULAR MALAYSIA | EAST MALAYSIA |  |
|----------------------------|---------------------|---------------|--|
| On The Road                | Tiggo 8 Pro         |               |  |
| Price<br>Without Insurance | 2.OT                |               |  |
|                            | ™159,800.00         | RM162,363.36  |  |

- Note:
  1. Prices and specifications are subject to change without prior notice.
- 2. Registration fee for non-Malaysians varies from the above.
- 3. Above price is list for Peninsular & East Malaysia only excluding Langkawi & Labuan duty free price.
- 4. The prices above are effective from 13th August 2024 without insurance.
- 5. Terms and conditions apply.

Colours Availability:



Khaki White



Dark Black