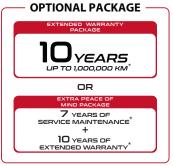

•              |  |

|                            | PENINSULAR MALAYSIA | EAST MALAYSIA |  |
|----------------------------|---------------------|---------------|--|
| On The Road                | Tiggo 8 Pro         |               |  |
| Price<br>Without Insurance | 2.OT                |               |  |
|                            | ™159,800.00         | RM162,363.36  |  |

- Note:
  1. Prices and specifications are subject to change without prior notice.
- 2. Registration fee for non-Malaysians varies from the above.
- 3. Above price is list for Peninsular & East Malaysia only excluding Langkawi & Labuan duty free price.
- 4. The prices above are effective from 13th August 2024 without insurance.
- 5. Terms and conditions apply.

Colours Availability:



Khaki White



Dark Black