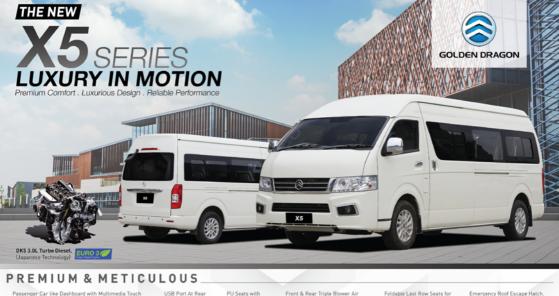

Passenger Car like Dashboard with Multimedia Touch Screen System.

Passenger Seats.

3-Point Seat Belt.

Conditioning With Individual Vent. [3 Cooling Coils & 3 Blowers]

Luggage

Emergency Roof Escape Hatch. [Complied to UN ECE regulation]