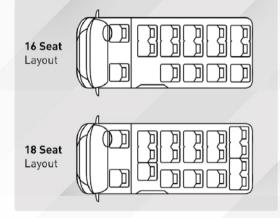

## SEATING LAYOUT

Personal Table with Cup Holder.

Air Purifier.

Front Driver &

Passenger Power

Exclusive Distributor: