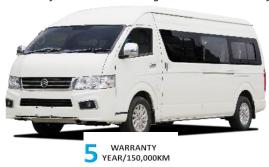

# PRICE LIST FOR WEST MALAYSIA EFFECTIVE FROM 01/07/2024

| GOLDEN DRAGON X5 3.0L TURBODIESEL HIGH ROOF WINDOW VAN WITH 17-SEATER |                                    |            |               |              |             |  |  |  |  |
|-----------------------------------------------------------------------|------------------------------------|------------|---------------|--------------|-------------|--|--|--|--|
| Model Name / Code                                                     | X5 3.0TD / XML6609J                |            |               |              |             |  |  |  |  |
| BDM / Overall dimension (LxWxH)                                       | 4,000kg / 5995mm X 1880mm X 2285mm |            |               |              |             |  |  |  |  |
| Engine Capacity & Transmission                                        | 2,982cc & 5-Speed MT               |            |               |              |             |  |  |  |  |
| Usage                                                                 | Private (RM) Commercial (RM)       |            |               | Private (RM) |             |  |  |  |  |
| Туре                                                                  | Individual                         | Company    | Bas Persiaran | Bas Sekolah  | Bas Pekerja |  |  |  |  |
| Recommended Selling Price                                             | 152,500.00                         | 152,500.00 | 152,500.00    | 152,500.00   | 152,500.00  |  |  |  |  |
| Number Plate                                                          | 50.00                              | 50.00      | 50.00         | 50.00        | 50.00       |  |  |  |  |
| Road Tax - 1 Year                                                     | 1,611.20                           | 1,611.20   | 10.00         | 2.00         | 10.00       |  |  |  |  |
| Registration Fee                                                      | 300.00                             | 500.00     | 60.00         | 60.00        | 60.00       |  |  |  |  |
| HP Ownership Claim                                                    | 50.00                              | 50.00      | 50.00         | 50.00        | 50.00       |  |  |  |  |
| Inspection and Handling Fee                                           | 350.00                             | 350.00     | 1,200.00      | 1,200.00     | 1,200.00    |  |  |  |  |
| Body Painting, Railing & Sign Writing                                 | -                                  | -          | 2,100.00      | 4,300.00     | 4,300.00    |  |  |  |  |
| Total Price (Without Insurance)                                       | 154,861.20                         | 155,061.20 | 155,970.00    | 158,162.00   | 158,170.00  |  |  |  |  |
| Sum Insured (RM)                                                      | 154,000.00                         | 155,000.00 | 155,000.00    | 158,000.00   | 158,000.00  |  |  |  |  |
| Estimated Insurance Premium                                           | 4,700.00                           | 4,800.00   | 5,900.00      | 6,000.00     | 6,000.00    |  |  |  |  |
| PA                                                                    | 280.00                             | 280.00     | 280.00        | 280.00       | 280.00      |  |  |  |  |