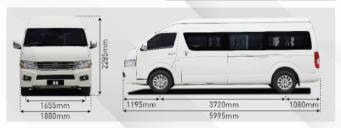

# DIMENSIONS

Aisle Seats with Arm Rest

Reverse Camera.

Remote Control Wing Mirror.

LED Daytime

Electric Chrome Wing Mirror with LED Signal

# SPECIFICATIONS

| Golden Dragon X5                               | Diesel                                                         |  |  |
|------------------------------------------------|----------------------------------------------------------------|--|--|
| Model Name                                     | X5 3.0TD                                                       |  |  |
| Model Code                                     | XML6609J                                                       |  |  |
| Seat Capacity                                  | 16 / 18                                                        |  |  |
| Seat Arrangement                               | 2+2+3+3+3+3 / 2+3+3+3+4                                        |  |  |
| Dimension                                      |                                                                |  |  |
| Length x Width x Height (mm)                   | 5.995 x 1.880 x 2.285                                          |  |  |
| Wheelbase (mm)                                 | 3,720                                                          |  |  |
| Ground Clearance (mm)                          | 150                                                            |  |  |
| Weight                                         |                                                                |  |  |
| Curb (Kg)                                      | 2,760                                                          |  |  |
| GVW (Kg)                                       | 4,010                                                          |  |  |
| Engine                                         | 1,010                                                          |  |  |
| Model                                          | DK5                                                            |  |  |
| Type                                           | In Line 4 Cylinder, 16 - Valve, DOHC, Turbo Charger with       |  |  |
| 1,750                                          | Intercooler, Common Rail Fuel Injection                        |  |  |
| Displacement (cc)                              | 2.982                                                          |  |  |
| Maximum Rated Power Output [Kw (Hp)/Rpm]       | 110(149)/3,400                                                 |  |  |
| Maximum Rated Torque (Nm/Rpm)                  | 350 / 1,800-2,600                                              |  |  |
| Bore & Stroke (mm)                             | 96 x 103                                                       |  |  |
| Compression Ratio                              | 17.3:1                                                         |  |  |
| Fuel Tank (L)                                  | 70                                                             |  |  |
|                                                | /0                                                             |  |  |
| Transmission                                   | F. C                                                           |  |  |
| Туре                                           | 5 Speed Manual                                                 |  |  |
| 1st Gear                                       | 4.3134                                                         |  |  |
| 2 <sup>nd</sup> Gear                           | 2.3300                                                         |  |  |
| 3 <sup>rd</sup> Gear                           | 1.4364                                                         |  |  |
| 4th Gear                                       | 1.0000                                                         |  |  |
| 5th Gear                                       | 0.7890                                                         |  |  |
| Reverse                                        | 4.2200                                                         |  |  |
| Steering System                                | T                                                              |  |  |
| Туре                                           | Hydraulic Power Steering                                       |  |  |
| Steering Column                                | Adjustable                                                     |  |  |
| Turning Radius (Diameter)                      | 14.5                                                           |  |  |
| Suspension System                              |                                                                |  |  |
| Front                                          | Double wishbone independent suspension with torsion bar spring |  |  |
| Rear                                           | Non-independent suspension with leaf spring                    |  |  |
| Tyre                                           |                                                                |  |  |
| Size                                           | 225/65R16                                                      |  |  |
| Rim                                            | 16" Alloy Wheel (including spare tyre)                         |  |  |
| Safety System                                  |                                                                |  |  |
| Front Brake                                    | Disc                                                           |  |  |
| Rear Brake                                     | Drum                                                           |  |  |
| Speed Limiter                                  | 100Km/h                                                        |  |  |
| ABS + EBD, Intelligent Brake Assistance System | Standard                                                       |  |  |
| Seat Belt                                      | 3 point (Driver & Passengers)                                  |  |  |
| Reverse Sensor                                 | Equipped with Reverse Monitor                                  |  |  |
| High Mounted 3rd Brake Light                   | Standard                                                       |  |  |
| Rear Ground Mirror                             | Standard                                                       |  |  |
| Glass Hammer                                   |                                                                |  |  |
| otass ridiffiller                              | 2 pcs with Alarm Device                                        |  |  |