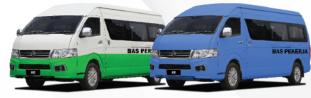

# PRICE LIST FOR WEST MALAYSIA EFFECTIVE FROM 01/07/2024

| GOLDEN DRAGON X5 3.0L TURBODIESEL HIGH ROOF WINDOW VAN WITH 17-SEATER |                                    |            |               |              |             |  |  |  |  |
|-----------------------------------------------------------------------|------------------------------------|------------|---------------|--------------|-------------|--|--|--|--|
| Model Name / Code                                                     | X5 3.0TD / XML6609J                |            |               |              |             |  |  |  |  |
| BDM / Overall dimension (LxWxH)                                       | 4,000kg / 5995mm X 1880mm X 2285mm |            |               |              |             |  |  |  |  |
| Engine Capacity & Transmission                                        | 2,982cc & 5-Speed MT               |            |               |              |             |  |  |  |  |
| Usage                                                                 | Private (RM) Commercial (RM)       |            |               | Private (RM) |             |  |  |  |  |
| Туре                                                                  | Individual                         | Company    | Bas Persiaran | Bas Sekolah  | Bas Pekerja |  |  |  |  |
| Recommended Selling Price                                             | 152,500.00                         | 152,500.00 | 152,500.00    | 152,500.00   | 152,500.00  |  |  |  |  |
| Number Plate                                                          | 50.00                              | 50.00      | 50.00         | 50.00        | 50.00       |  |  |  |  |
| Road Tax - 1 Year                                                     | 1,611.20                           | 1,611.20   | 10.00         | 2.00         | 10.00       |  |  |  |  |
| Registration Fee                                                      | 300.00                             | 500.00     | 60.00         | 60.00        | 60.00       |  |  |  |  |
| HP Ownership Claim                                                    | 50.00                              | 50.00      | 50.00         | 50.00        | 50.00       |  |  |  |  |
| Inspection and Handling Fee                                           | 350.00                             | 350.00     | 1,200.00      | 1,200.00     | 1,200.00    |  |  |  |  |
| Body Painting, Railing & Sign Writing                                 | -                                  | -          | 2,100.00      | 4,300.00     | 4,300.00    |  |  |  |  |
| Total Price (Without Insurance)                                       | 154,861.20                         | 155,061.20 | 155,970.00    | 158,162.00   | 158,170.00  |  |  |  |  |
| Sum Insured (RM)                                                      | 154,000.00                         | 155,000.00 | 155,000.00    | 158,000.00   | 158,000.00  |  |  |  |  |
| Estimated Insurance Premium                                           | 4,700.00                           | 4,800.00   | 5,900.00      | 6,000.00     | 6,000.00    |  |  |  |  |
| PA                                                                    | 280.00                             | 280.00     | 280.00        | 280.00       | 280.00      |  |  |  |  |